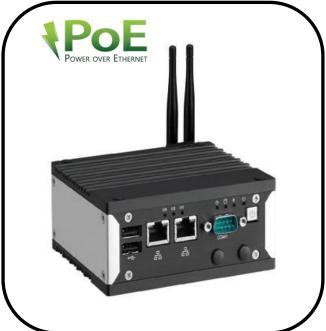

## INTRODUCTION

Industrial IoT Gateway Equips with high performance NXP i.MX6 Application Processor. The Intelligent Gateway platforms built with extremely reliable hardware that was efficient and easy to integrate with back-end operating systems. The dual Megabit Ethernet with 802.3af (POE Power over Ethernet) option makes it perfect for Industrial Remote Monitoring & Control based Applications