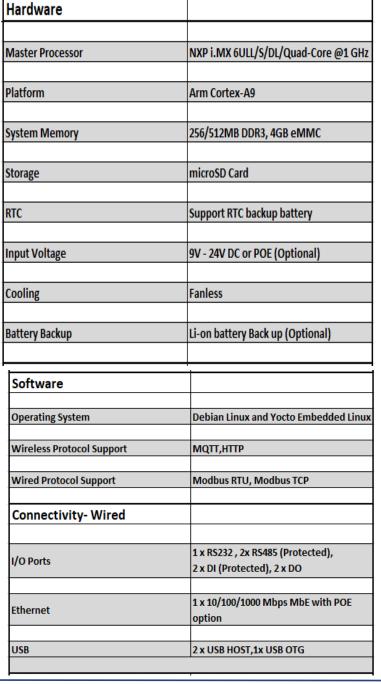

## SPECIFICATIONS

| Connectivity- Wired(Optional)     |                                                             |
|-----------------------------------|-------------------------------------------------------------|
|                                   |                                                             |
|                                   | 2 x RS232/RS485/CAN                                         |
| I/O Ports                         | 2 x 4-20 mA, 1 x RJ45                                       |
|                                   |                                                             |
| Connectivity- Wireless (Optional) |                                                             |
|                                   |                                                             |
| Cellular (mini PCIe Slot)         | LTE Cat M1, 2G/3G Fallback                                  |
| BLE/WiFi                          | 802.11a/b/g/n                                               |
|                                   |                                                             |
| Display                           |                                                             |
|                                   |                                                             |
| Interface Type                    | 24 Bit RGB (7 Inch, 10.1 Inch Capacitive),<br>Optional HDMI |
| Audio                             |                                                             |
|                                   |                                                             |
| Audio Interface                   | 1x Stereo Line In, 1 x Buzzer                               |
|                                   | 1x Speaker Line Out                                         |
|                                   |                                                             |
| User Interfaces                   |                                                             |
|                                   |                                                             |
| LED                               | Power Status LED,                                           |
|                                   | Wireless Connectivity Status                                |